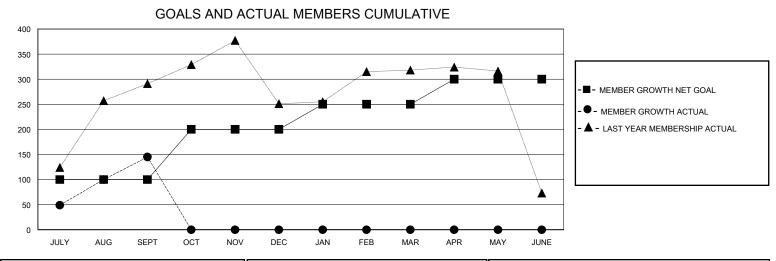

## District 320 B

Results as of: 9/30/2024

| GMT:          |               |             | GMT CA        |                               |                           |                         |                                                    |  |
|---------------|---------------|-------------|---------------|-------------------------------|---------------------------|-------------------------|----------------------------------------------------|--|
|               | Club          | os          |               | Members RESULTS FOR 2024-2025 |                           |                         |                                                    |  |
|               | RESULTS FOR   | R 2024-2025 |               |                               |                           |                         |                                                    |  |
| QUARTER       | NEW CLUB GOAL | NEW CLUBS   | DROPPED CLUBS | QUARTER <sup>N</sup>          | MEMBER GROWTH NET<br>GOAL | MEMBER GROWTH<br>ACTUAL | DROPPED<br>MEMBERS ACTUAL<br>(including transfers) |  |
| JULY/AUG/SEPT | 5             | 8           | 4             | JULY/AUG/SEP                  | T 100                     | 248                     | 96                                                 |  |
| OCT/NOV/DEC   | 0             | 0           | 0             | OCT/NOV/DEC                   | 100                       | 0                       | 0                                                  |  |

JAN/FEB/MAR

APR/MAY/JUNE

APR

MAY

50

50

JUNE

JAN/FEB/MAR

APR/MAY/JUNE

SEPT

AUG

JULY

NOV

OCT

DEC

JAN

FEB